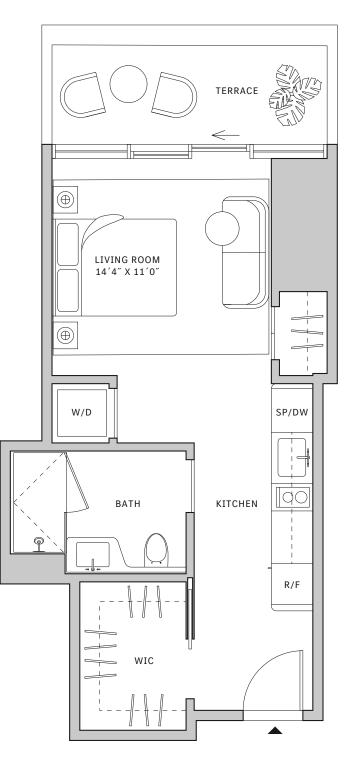

## Residence 05

**FLOORS 32-40** 

- → South Tower
- → Studio
- ↓ 1 Bathroom
- ↓ Interior: 419 sq ft
- ★ Terrace: 79 sq ft

## FEATURES

- ★ Studio residence with North exposure
- → 10' floor-to-ceiling windows and sliding glass doors with direct access to 5' deep terrace

NORTH