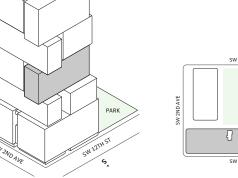

## Residence 05

**FLOORS 32-40** 

- → South Tower
- → Studio
- ↓ 1 Bathroom
- ↓ Interior: 419 sq ft
- ★ Terrace: 79 sq ft

## FEATURES

- ★ Studio residence with North exposure
- → 10' floor-to-ceiling windows and sliding glass doors with direct access to 5' deep terrace

NORTH