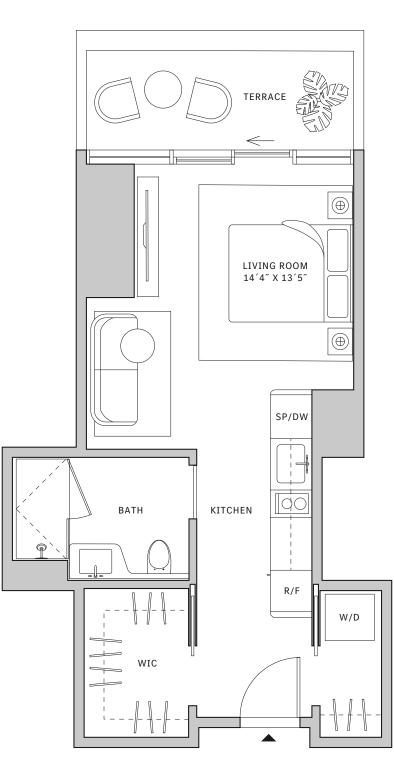

## Residence 04

**FLOORS 32-40** 

- → South Tower
- → Studio
- ↓ 1 Bathroom
- ↓ Interior: 440 sq ft
- ★ Terrace: 76 sq ft

## FEATURES

NORTH

- ★ Studio residence with North exposure
- → 10' floor-to-ceiling windows and sliding glass doors with direct access to 5' deep terrace

THE CONSTRUCTION OF THE EXTERIOR BOUNDADES O