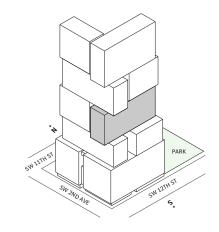

## Residence 04

**FLOORS 32-40** 

- → South Tower
- → Studio
- ↓ 1 Bathroom
- ↓ Interior: 440 sq ft
- ★ Terrace: 76 sq ft

## FEATURES

NORTH

- ★ Studio residence with North exposure
- → 10' floor-to-ceiling windows and sliding glass doors with direct access to 5' deep terrace

THE CONSTRUCTION OF THE EXTERIOR BOUNDADES O