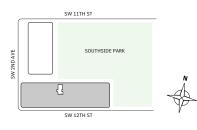

## FEATURES

NORTH

- ★ Studio residence with North exposure
- → 10' floor-to-ceiling windows and sliding glass doors with direct access to 5' deep terrace

THE CONSTRUCTION OF THE EXTERIOR BOUNDADES O