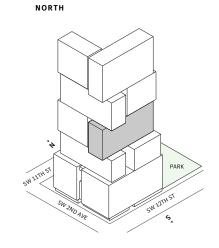

## Residence 03

**FLOORS 32-40** 

- → South Tower
- → Studio
- ↓ 1 Bathroom
- → Private Terrace
- ↓ Interior: 403 sq ft
- → Terrace: 63 sq ft

## FEATURES

- ★ Studio residence with North exposure
- ↓ 10' floor-to-ceiling windows and sliding glass doors with direct access to 5' deep terrace