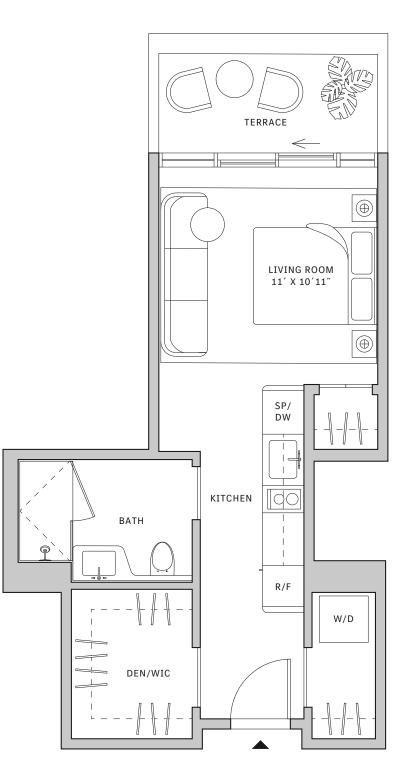

## Residence 03

**FLOORS 32-40** 

- → South Tower
- → Studio
- ↓ 1 Bathroom
- → Private Terrace
- ↓ Interior: 403 sq ft
- → Terrace: 63 sq ft

## FEATURES

- ★ Studio residence with North exposure
- ↓ 10' floor-to-ceiling windows and sliding glass doors with direct access to 5' deep terrace