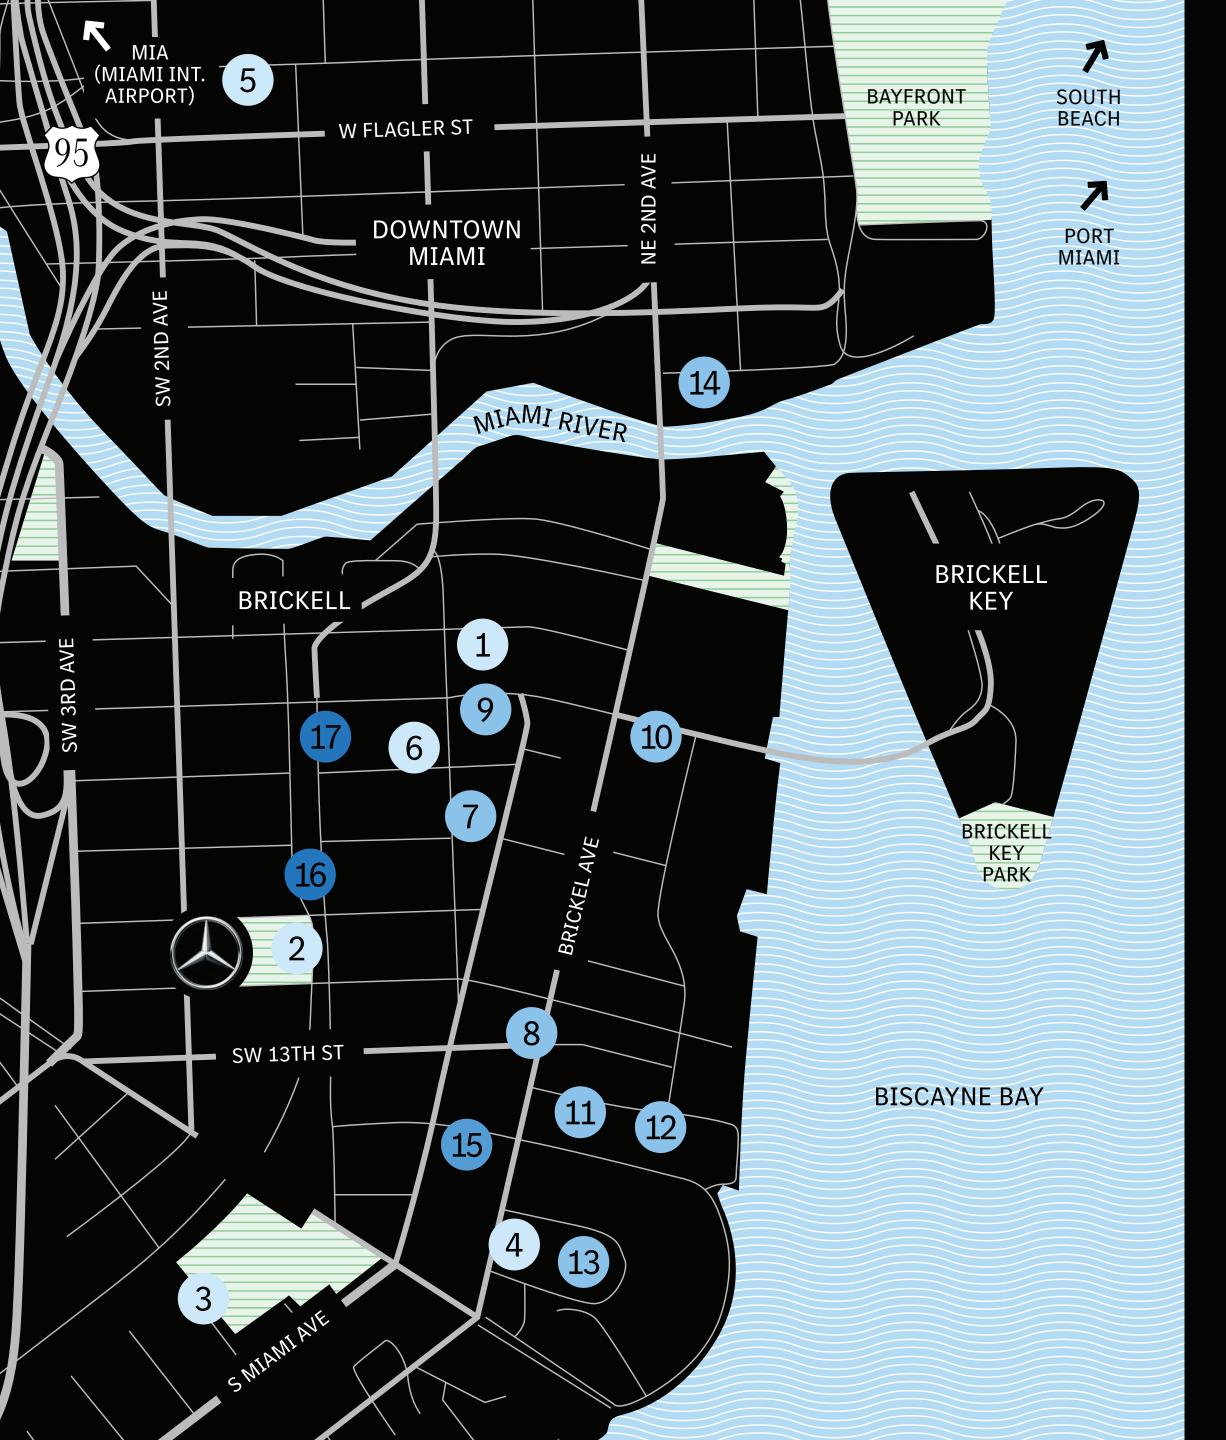

# Culture & Entertainment

- 1. BRICKELL CITY CENTRE .5 MILES
- 2. SOUTHSIDE PARK 0 MILES
- 3. SIMPSON PARK HAMMOCK .6 MILES
- 4. THE FOUR SEASONS .7 MILES
- **5. HISTORYMIAMI MUSEUM** 1 MILE
- 6. MARY BRICKELL VILLAGE .7 MILES

## Culinary & Nightlife

- 7. SEXY FISH MIAMI .2 MILES
- **8. DIRTY FRENCH** .4 MILES
- **9. GEKKO** .4 MILES
- **10. KOMODO** .6 MILES
- **11. OSAKA** .6 MILES
- 12. LPM RESTAURANT & BAR .6 MILES
- **13. CAVIAR RUSSE** .6 MILES
- **14. ZUMA** 1 MILE

## Notable Points of Interest

15. BRICKELL FINANCIAL DISTRICT .4 MILES

### **Transit**

16. BRICKELL METRO MOVER STATION .1 MILES
17. THE UNDERLINE .2 MILES