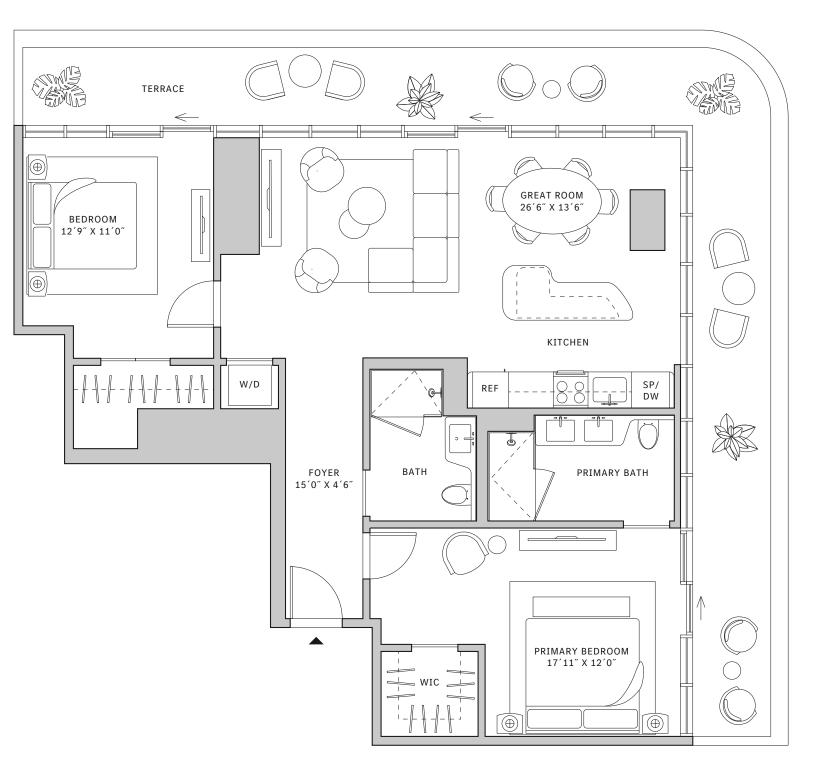

### **FLOORS 32-40**

- → South Tower
- ★ 2 Bedrooms
- → 2 Bathrooms
- ↓ Interior: 1077 sq ft
- ★ Terrace: 434 sq ft

#### FEATURES

NORTH

- ★ Corner two-bedrooms residence with panoramic East to North exposure
- → 10' floor-to-ceiling windows and sliding glass doors with direct access to 5' deep wrap-around terraces