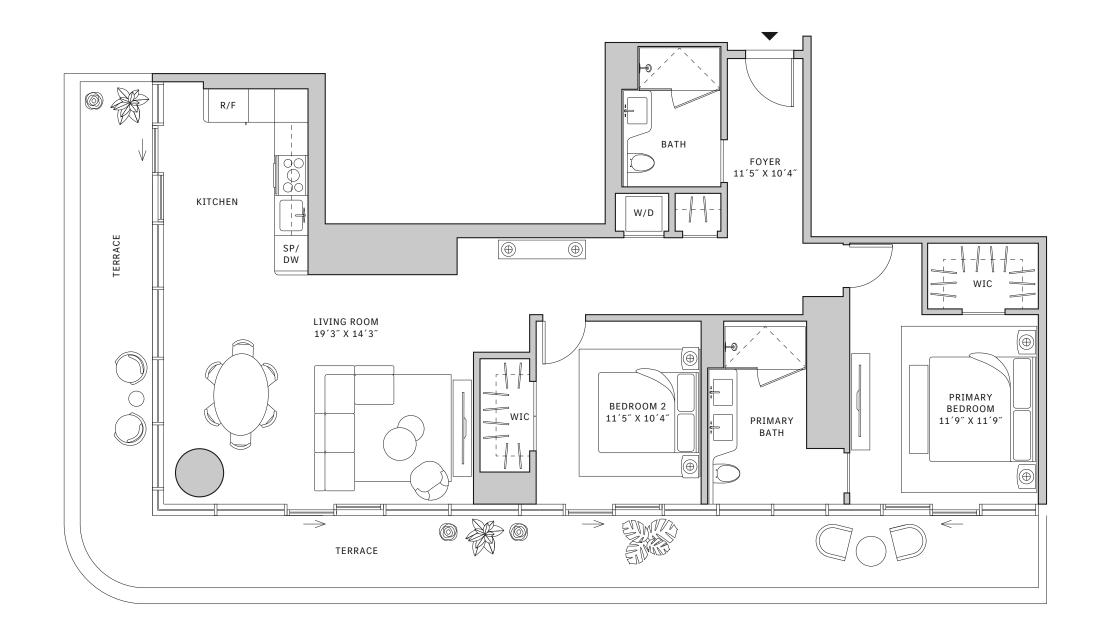

# Residence 07

## FLOORS 42-51

- → South Tower
- → 2 Bedroom
- → 2 Bathroom
- ↓ Interior: 1,298 sq ft
- → Terrace: 480 sq ft

### FEATURES

- ★ Corner two-bedroom residence with panoramic West to South exposure
- → 10' floor-to-ceiling windows and sliding glass doors with direct access to 5' deep wrap-around terraces

NORTH