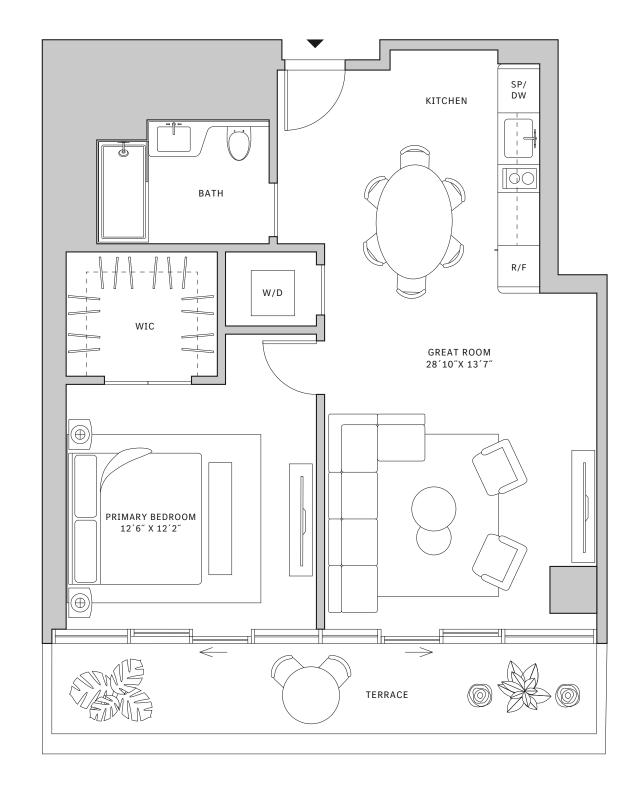

## Residence 10

FLOOR 53-65

- → South Tower
- ↓ 1 Bedroom
- ↓ 1 Bathroom
- ▲ Interior: 803 sq ft
- → Terrace: 154 sq ft

## FEATURES

- ★ One bedroom residence with South exposure
- → 10' floor-to-ceiling windows and sliding glass doors with direct access to 5' deep wrap-around terraces

NORTH