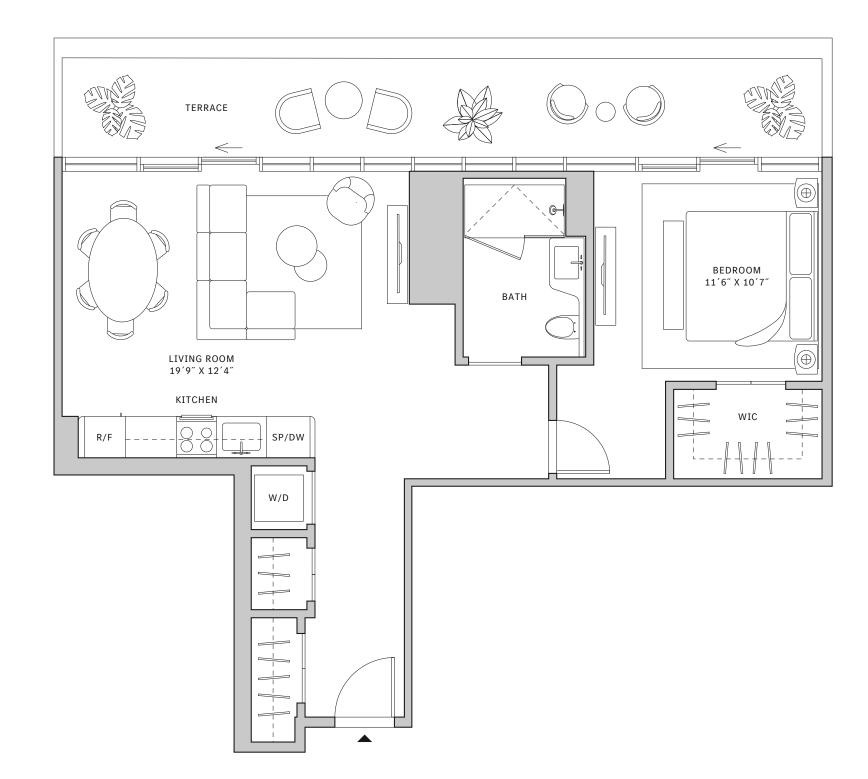

# Residence 07

**FLOORS 32-40** 

- ▲ South Tower
- ↓ 1 Bedroom
- ↓ 1 Bathroom
- ↓ Interior: 830 sq ft
- ★ Terrace: 213 sq ft

#### FEATURES

- ★ One bedroom residence with North exposure
- ↓ 10' floor-to-ceiling windows and sliding glass doors with direct access to 5' deep terrace