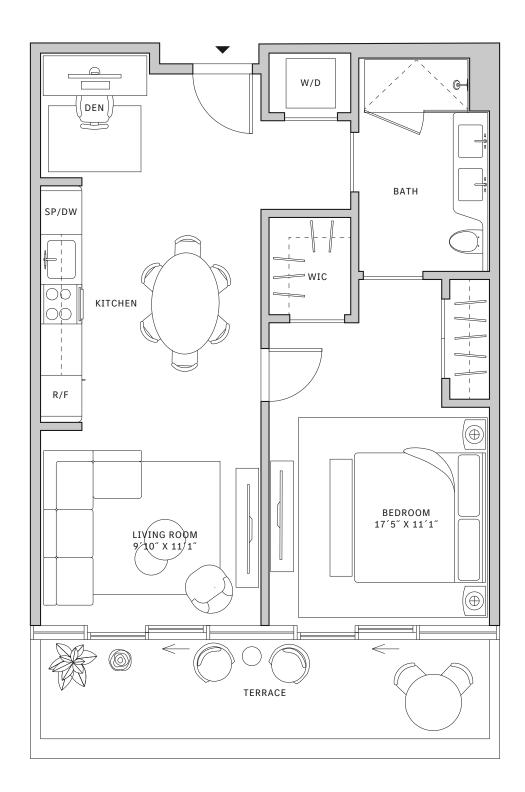

## Residence 11

**FLOORS 32-40** 

- → South Tower
- ↓ 1 Bedroom
- ↓ 1 Bathroom
- ↓ 1 Den/Office
- ↓ Interior: 728 sq ft
- ★ Terrace: 127 sq ft

## FEATURES

- ▲ One bedroom residence with South exposure
- → 10' floor-to-ceiling windows and sliding glass doors with direct access to 5' deep terrace

NORTH