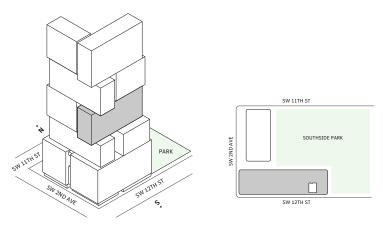

## Residence 11

**FLOORS 32-40** 

- → South Tower
- ↓ 1 Bedroom
- ↓ 1 Bathroom
- ↓ 1 Den/Office
- ↓ Interior: 728 sq ft
- ★ Terrace: 127 sq ft

## FEATURES

- ▲ One bedroom residence with South exposure
- → 10' floor-to-ceiling windows and sliding glass doors with direct access to 5' deep terrace

NORTH