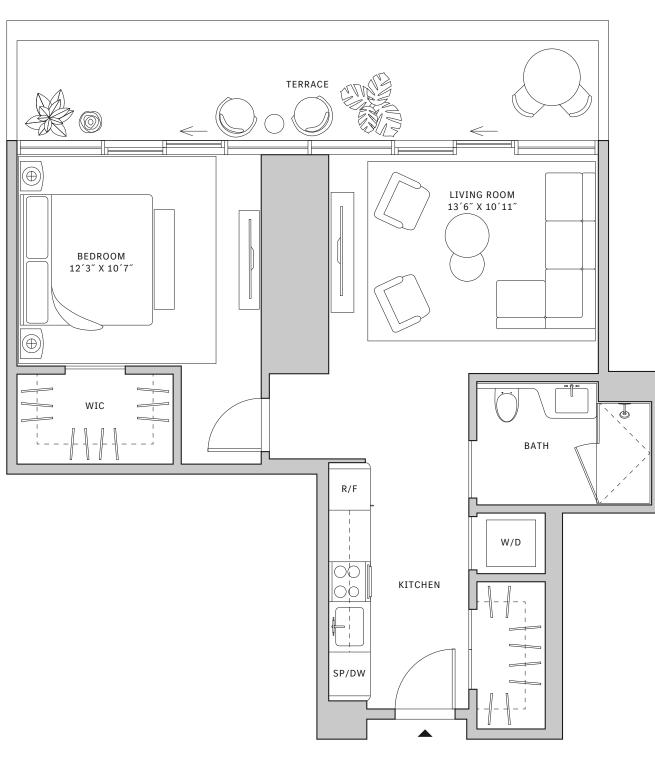

## **FLOORS 32-40**

- → South Tower
- ↓ 1 Bedroom
- ↓ 1 Bathroom
- ↓ Interior: 747 sq ft
- ★ Terrace: 163 sq ft

#### FEATURES

NORTH

STATED DIMEN

- ★ One bedroom residence with North exposure
- → 10' floor-to-ceiling windows and sliding glass doors with direct access to 5' deep terrace